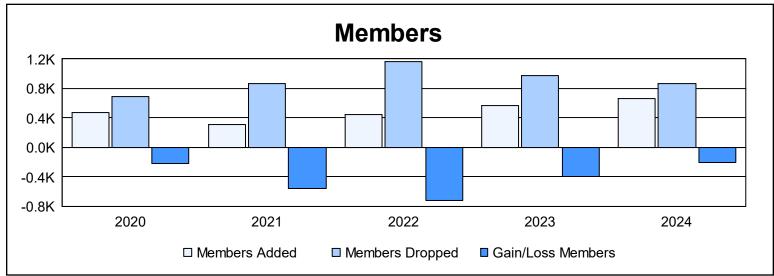

| Year      | New<br>Clubs | Dropped<br>Clubs | Gain/<br>Loss<br>Clubs | New<br>Members | Charter<br>Members | Reinstate<br>Members | Transfer<br>Members | Total<br>Member<br>Added | Total<br>Members<br>Dropped | Gain/<br>Loss<br>Members |
|-----------|--------------|------------------|------------------------|----------------|--------------------|----------------------|---------------------|--------------------------|-----------------------------|--------------------------|
| 2019-2020 | 0            | 6                | -6                     | 388            | 6                  | 15                   | 62                  | 471                      | 696                         | -225                     |
| 2020-2021 | 0            | 20               | -20                    | 244            | 19                 | 14                   | 35                  | 312                      | 869                         | -557                     |
| 2021-2022 | 0            | 18               | -18                    | 372            | 16                 | 7                    | 55                  | 450                      | 1,167                       | -717                     |
| 2022-2023 | 0            | 15               | -15                    | 506            | 4                  | 38                   | 24                  | 572                      | 972                         | -400                     |
| 2023-2024 | 0            | 12               | -12                    | 497            | 35                 | 28                   | 103                 | 663                      | 867                         | -204                     |
| Average   | 0            | 14               | -14                    | 401            | 16                 | 20                   | 56                  | 494                      | 914                         | -421                     |